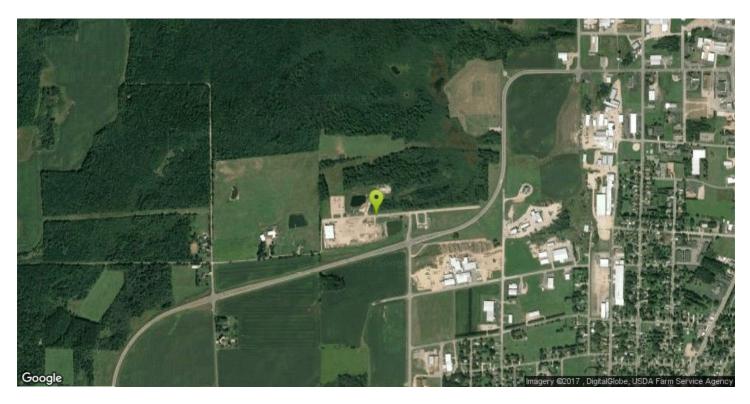

## **Duffek Sand & Gravel Inc**

Property Report (1625 W. Center Street)

| Property Details      |                                                                                 |
|-----------------------|---------------------------------------------------------------------------------|
| Site/Building<br>Name | Duffek Sand & Gravel Inc                                                        |
| Street Address        | 1625 W. Center Street                                                           |
| City                  | Antigo                                                                          |
| County                | Langlade County                                                                 |
| Zip Code              | 54409                                                                           |
| Type of space         | Office, Heavy Mfg, Industrial, Business Park, Mixed Use, Mixed Use, Vacant Land |
| Min Size              | 4,000 sf                                                                        |
| Max Size              | 1,203,127 sf                                                                    |
| Last Updated          | 1/24/2017                                                                       |

## Description

Located on Highway 64 By-Pass. Office and Shop are on 8.62 Acres at 1625 West Center Street in City of Antigo Industrial Park.

There is another 19 acres that are included that lies north of the shop and office on the north side of West Center Street. This parcel is partially developed with about 21,000 sq ft that is covered with 8-10 inches of 3/4" dense base.