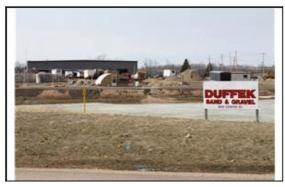

## **Duffek Sand & Gravel Inc**

Property Report (1625 W. Center Street)

| Property Details      |                                                                                 |
|-----------------------|---------------------------------------------------------------------------------|
| Site/Building<br>Name | Duffek Sand & Gravel Inc                                                        |
| Street Address        | 1625 W. Center Street                                                           |
| City                  | Antigo                                                                          |
| County                | Langlade County                                                                 |
| Zip Code              | 54409                                                                           |
| Type of space         | Office, Heavy Mfg, Industrial, Business Park, Mixed Use, Mixed Use, Vacant Land |
| Min Size              | 4,000 sf                                                                        |
| Max Size              | 1,203,127 sf                                                                    |
| Last Updated          | 1/24/2017                                                                       |

## Description

Located on Highway 64 By-Pass. Office and Shop are on 8.62 Acres at 1625 West Center Street in City of Antigo Industrial Park.

There is another 19 acres that are included that lies north of the shop and office on the north side of West Center Street. This parcel is partially developed with about 21,000 sq ft that is covered with 8-10 inches of 3/4" dense base.