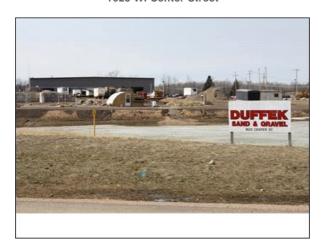

## **Duffek Sand & Gravel Inc**

Property Report (1625 W. Center Street)

| Property Details      |                                                                                 |
|-----------------------|---------------------------------------------------------------------------------|
| Site/Building<br>Name | Duffek Sand & Gravel Inc                                                        |
| Street Address        | 1625 W. Center Street                                                           |
| City                  | Antigo                                                                          |
| County                | Langlade County                                                                 |
| Zip Code              | 54409                                                                           |
| Type of space         | Office, Heavy Mfg, Industrial, Business Park, Mixed Use, Mixed Use, Vacant Land |
| Min Size              | 4,000 sf                                                                        |
| Max Size              | 1,203,127 sf                                                                    |
| Last Updated          | 1/24/2017                                                                       |

## Description

Located on Highway 64 By-Pass. Office and Shop are on 8.62 Acres at 1625 West Center Street in City of Antigo Industrial Park.

There is another 19 acres that are included that lies north of the shop and office on the north side of West Center Street. This parcel is partially developed with about 21,000 sq ft that is covered with 8-10 inches of 3/4" dense base.